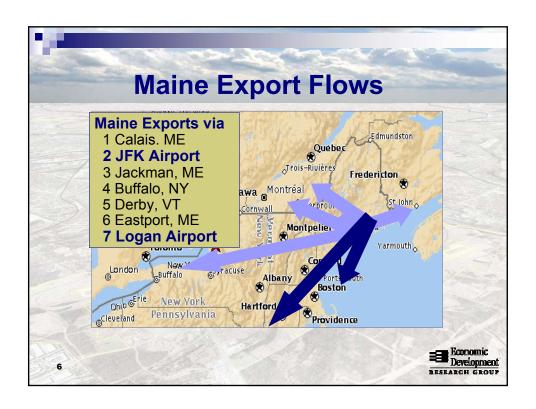

## (1) Int. Trade Significance

- Air Freight Accounts for 1% of export tons
- But 34% of export value
- And 55% of overseas export value (up from 42% in 1990)