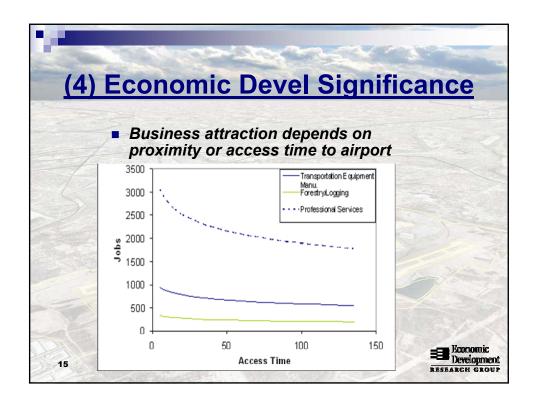

# **Viewing Economic Significance**

#### **Different Perspectives**

- National: International Trade
- Regional: Economic Development
- Local: Urban Growth
- Industry: Supply Chains, Clusters