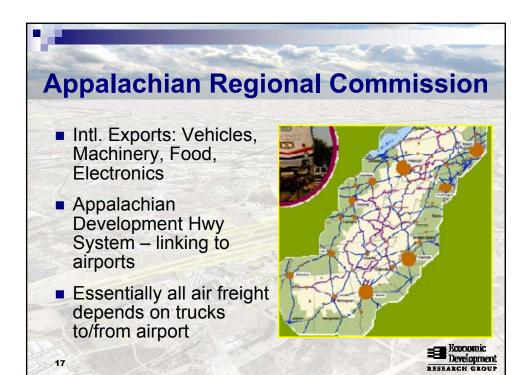

## (1) Int. Trade Significance

- Air Freight Accounts for 1% of export tons
- But 34% of export value
- And 55% of overseas export value (up from 42% in 1990)