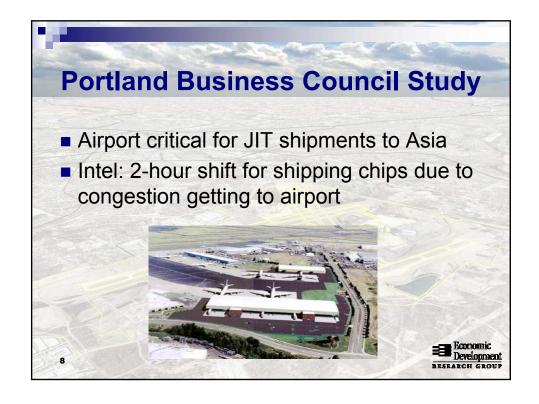

# Janesville (Rock Co. Airport)

Regional automotive mfg cluster

- Auto Mfg GM, Chrysler
- Parts Mfg –to SC (BMW), Mexico & MI (Ford), ONT & MO (Chrysler)
- Reliance on just-in-time mfgfor air & truck reliability
- Potential loss of jobs to Mexico or Canada