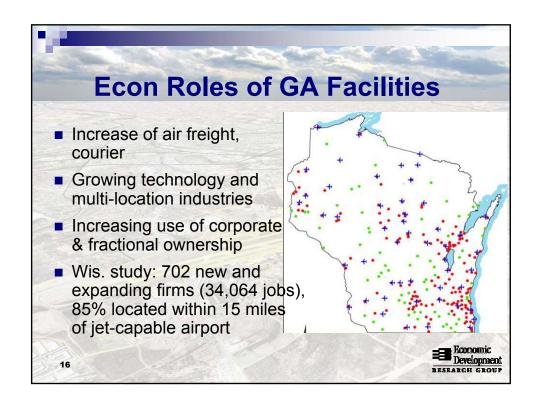

# Janesville (Rock Co. Airport)

Regional automotive mfg cluster

- Auto Mfg GM, Chrysler
- Parts Mfg –to SC (BMW), Mexico & MI (Ford), ONT & MO (Chrysler)
- Reliance on just-in-time mfgfor air & truck reliability
- Potential loss of jobs to Mexico or Canada