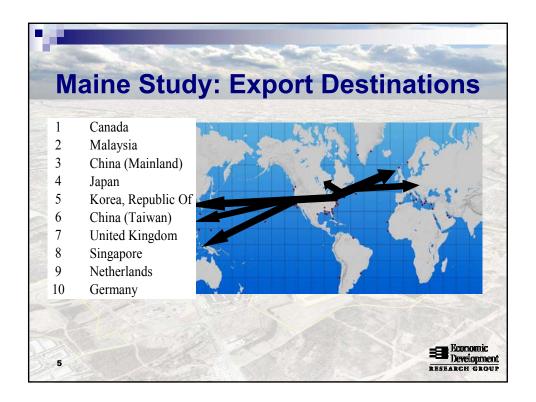

## (1) Int. Trade Significance

- Air Freight Accounts for 1% of export tons
- But 34% of export value
- And 55% of overseas export value (up from 42% in 1990)