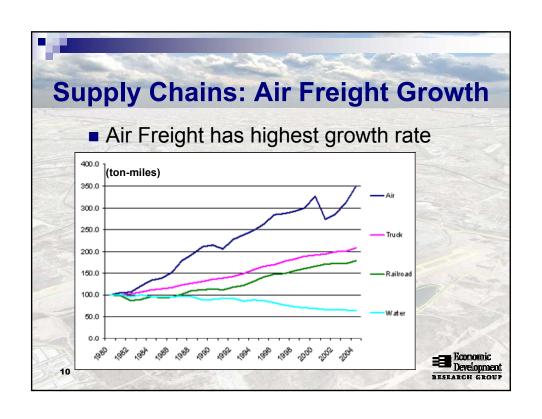

#### (2) Supply Chain Significance **Changing Trends** Longer distances 20% Higher value/weight Value of 15% Higher time sensitivity 10% Overnight delivery Freight Ton-Miles 5% Small package delivery Population Air dependence on hwy 1992 1993 1994 1995 1996 1997 1998 1999 2000 access E Economic Development RESEARCH GROUP